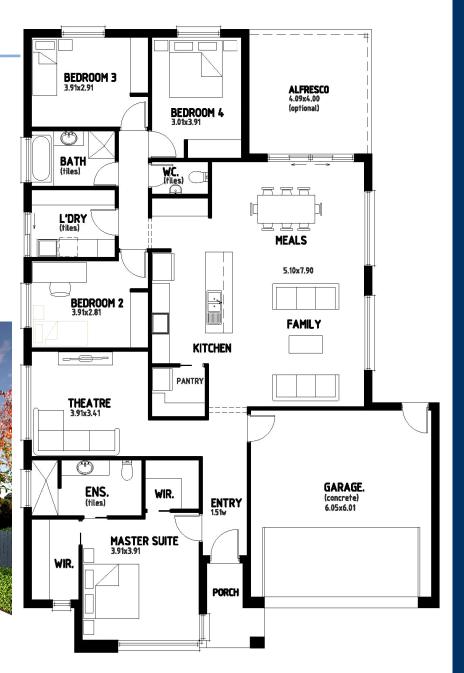

**Width** 13.82 m **Depth** 20.03 m

Wahlstedt Quality Home

4 Bedrooms 2 Living Areas 2 Bathrooms Master Bedroom with Ensuite and WIR Designer Kitchen with WIP Your choice of steel or timber frame WQH Deluxe Specifications

External façade/s on this flyer are for illustration purposes only and may depict fixtures, finishes and features not supplied by WQH such as landscaping (including planter boxes), fencing, concrete pavers, and external lighting. For detailed home pricing including external materials, please talk to a WQH sales consultant. Furthermore, photographs and floorplans used in this brochure may not represent standard specifications or inclusions and are not to scale.