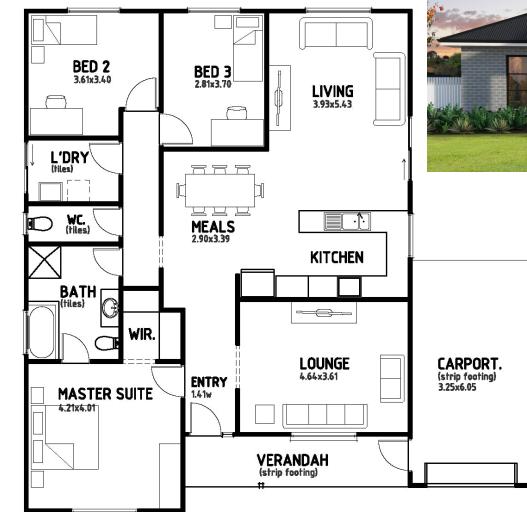

**Width** 14.11 m **Depth** 13.18 m

3 Bedrooms 2 Living Areas 2Way Bathroom with Second WC Master Bedroom with WIR Designer Kitchen Your choice of steel or timber frame WQH Deluxe Specifications

External façade/s on this flyer are for illustration purposes only and may depict fixtures, finishes and features not supplied by WQH such as landscaping (including planter boxes), fencing, concrete pavers, and external lighting. For detailed home pricing including external materials, please talk to a WQH sales consultant. Furthermore, photographs and floorplans used in this brochure may not represent standard specifications or inclusions and are not to scale.